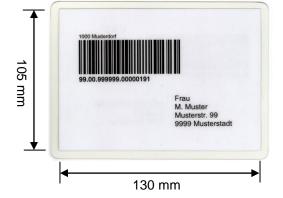

## **Turn-around labels**

Product 2 one-way labels laminated in PVC-film, welded edges

Format 140 x 115 mm (net 130 x 105 mm)

Printing method Laser printing, black to one side

Layout and technical measurement against postal requirements

## Frontside

Backside