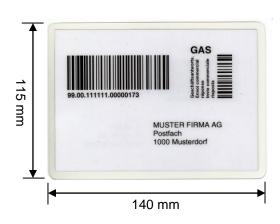

## **Turn-around labels**

Product 2 one-way labels laminated in PVC-film, welded edges

Format 140 x 115 mm (net 130 x 105 mm)

Printing method Laser printing, black to one side

Layout and technical measurement against postal requirements

## Frontside

Backside